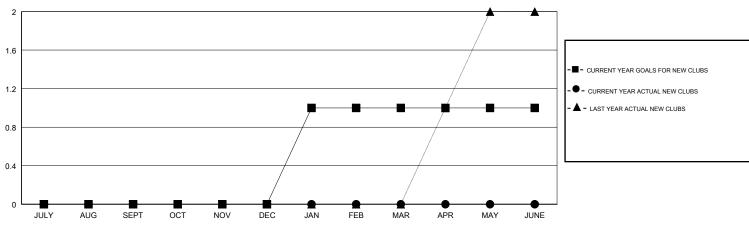

GOALS AND ACTUAL NEW CLUBS CUMULATIVE

| DROPPED CLUBS: 2              | 39 CLUBS OF 63 ADDED 1 OR MORE<br>NEW MEMBERS | GENDER DISTRIBUTION<br>MALE 499 (37.13%)<br>FEMALE 845 (62.87%) |  |
|-------------------------------|-----------------------------------------------|-----------------------------------------------------------------|--|
| DROPPED MEMBERS               |                                               | Women Percentage Fiscal Year Goal: 2%                           |  |
| DECEASED 4                    |                                               | TOTAL FAMILY UNIT MEMBERS                                       |  |
| CLUB CANCELLED 0<br>OTHER 128 |                                               | FAMILY MEMBERS PAYING HALF                                      |  |
| TOTAL 132                     |                                               |                                                                 |  |