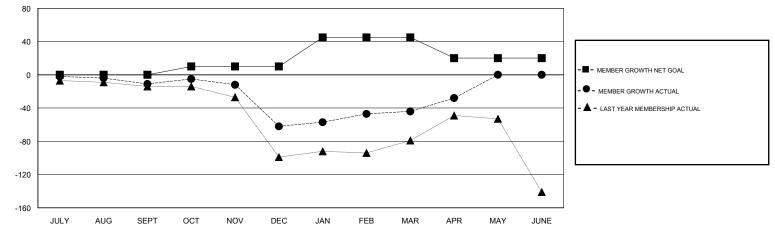

## GMT CA

| Clubs<br>RESULTS FOR 2018-2019 |   |   |   | Members<br>RESULTS FOR 2018-2019 |     |    |    |
|--------------------------------|---|---|---|----------------------------------|-----|----|----|
|                                |   |   |   |                                  |     |    |    |
| JULY/AUG/SEPT                  | 0 | 0 | 2 | JULY/AUG/SEPT                    | 0   | 6  | 16 |
| OCT/NOV/DEC                    | 0 | 0 | 0 | OCT/NOV/DEC                      | 10  | 19 | 68 |
| JAN/FEB/MAR                    | 1 | 0 | 0 | JAN/FEB/MAR                      | 35  | 55 | 29 |
| APR/MAY/JUNE                   | 0 | 0 | 0 | APR/MAY/JUNE                     | -25 | 41 | 19 |